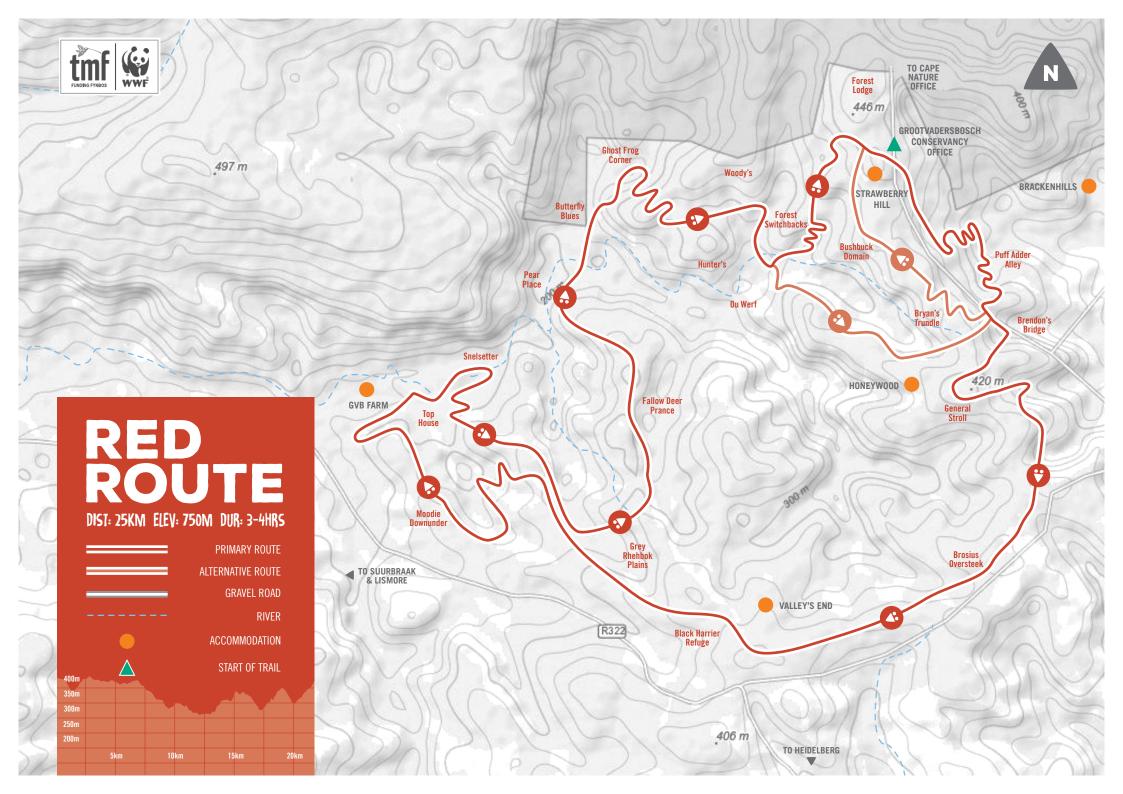

#### 2 2

The Groo projects in the Grootvadersbosch valley. The conservancy employs over 120 people in environmental and trait building. The Grootvadersbosch Conservancy was established in 1992 and represents private landowners working together for conservation. The Grootvadersbosch Conservancy lies next to the Grootvadersbosch ship contributions and grants to implement social and environmental Nature Reserve and the Boosmansbos Wilderness area The conservancy is a non-profit trust and relies on donations, member people in environmental and trail building projects

track and support conservation activities. The trails include over 150km of single the biodiversity across the landscape, working with multiple partners to This trail network was funded by the Table Mountain Fund to showcase jeep track that traverse indigenous forest, mountain fynbos.